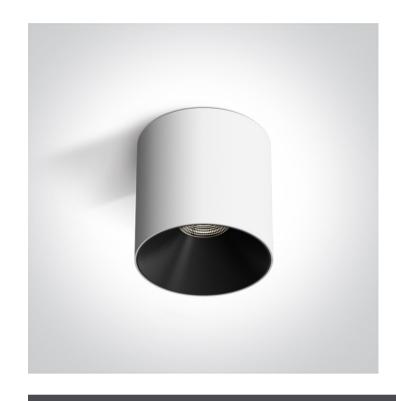

## 12110R/W/W

10W COB LED cylinder, with a modern design, ideal for residential and commercial illumination.

Complete with non-dimmable LED driver.

Complies with standard EN60598-1 and any other specific standards.

### **Physical Specification**

| Item Group | New 2025 Edition 2 |
|------------|--------------------|
| Family     | Wall & Ceiling LED |
| Order Code | 12110R/W/W         |
| Colour     | White              |
| Material   | Aluminium          |
| Shape      | Circular           |

| Height                    | 85mm             |
|---------------------------|------------------|
| Diameter                  | 80mm             |
| Surface Ceiling           | Yes              |
| Indoor                    | Yes              |
|                           |                  |
| lectrical Characteristics |                  |
|                           |                  |
| Gear                      | Built In         |
| Fitting L Driver          |                  |
| Fitting + Driver          |                  |
| Input Voltage             | 220-240V         |
| 50 Hz                     | Yes              |
| 60 Hz                     | Yes              |
| Safety Class              |                  |
| Power(Watts)              | 10W              |
| IP Rating                 | IP20             |
| Light Source              | LED built in     |
| Dimmable                  | No               |
| F Mark                    | F                |
|                           |                  |
| Fitting                   |                  |
| Input Type                | Constant Current |
| Input Current             | 250mA            |
| Power(Watts)              | 10W              |
| IP Rating                 | IP20             |
| Light Source              | LED built in     |
| LED Type                  | СОВ              |
|                           |                  |
| Gear                      |                  |
| Gear Type                 | Led Driver       |
| Input Voltage             | 220-240V         |
| 50 Hz                     | Yes              |
|                           |                  |