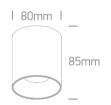

Downloads

Dimensions

| Height                    | 85mm             |
|---------------------------|------------------|
| Diameter                  | 80mm             |
| Surface Ceiling           | Yes              |
| Indoor                    | Yes              |
|                           |                  |
| lectrical Characteristics |                  |
|                           |                  |
| Gear                      | Built In         |
| Fitting L Driver          |                  |
| Fitting + Driver          |                  |
| Input Voltage             | 220-240V         |
| 50 Hz                     | Yes              |
| 60 Hz                     | Yes              |
| Safety Class              |                  |
| Power(Watts)              | 10W              |
| IP Rating                 | IP20             |
| Light Source              | LED built in     |
| Dimmable                  | No               |
| F Mark                    | F                |
|                           |                  |
| Fitting                   |                  |
| Input Type                | Constant Current |
| Input Current             | 250mA            |
| Power(Watts)              | 10W              |
| IP Rating                 | IP20             |
| Light Source              | LED built in     |
| LED Type                  | СОВ              |
|                           |                  |
| Gear                      |                  |
| Gear Type                 | Led Driver       |
| Input Voltage             | 220-240V         |
| 50 Hz                     | Yes              |
|                           |                  |