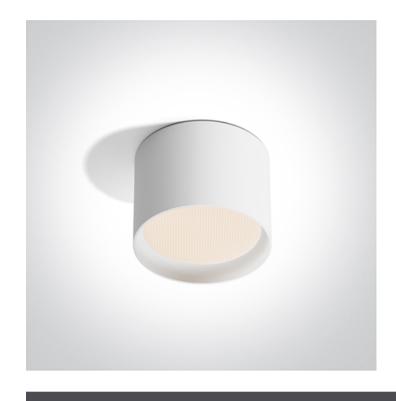

## 12112D/W/V

CCT Variable 12W LED surface mounted downlight. IP44.

Supplied with non-dimmable driver.

Complies with standard EN60598-1 and any other specific standards.

#### Gallery

#### **Physical Specification**

| Item Group | New 2025 Edition 2 |
|------------|--------------------|
| Family     | Wall & Ceiling LED |
| Order Code | 12112D/W/V         |
| Colour     | White              |
| Material   | Aluminium          |
| Shape      | Circular           |
| Height     | 75mm               |
|            |                    |