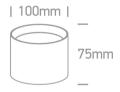

#### Dimensions

#### **Physical Specification**

| Item Group | New 2025 Edition 2 |
|------------|--------------------|
| Family     | Wall & Ceiling LED |
| Order Code | 12112D/W/V         |
| Colour     | White              |
| Material   | Aluminium          |
| Shape      | Circular           |
| Height     | 75mm               |
|            |                    |

| Diameter                  | 100mm            |
|---------------------------|------------------|
| Surface Ceiling           | Yes              |
| Indoor                    | Yes              |
| Adjustable                | No               |
|                           |                  |
| lectrical Characteristics |                  |
|                           |                  |
| Gear                      | Built In         |
|                           |                  |
| Fitting + Driver          |                  |
| Input Voltage             | 220-240V         |
| 50 Hz                     | Yes              |
| 60 Hz                     | Yes              |
| Safety Class              |                  |
| Power(Watts)              | 12W              |
| IP Rating                 | IP44             |
| Light Source              | LED built in     |
| Dimmable                  | No               |
| F Mark                    | F                |
|                           |                  |
| Fitting                   |                  |
| Input Type                | Constant Current |
| IP Rating                 | IP44             |
| Light Source              | LED built in     |
| LED Type                  | SMD              |
| F Mark                    | F                |
|                           |                  |
| Gear                      |                  |
| Gear Type                 | Led Driver       |
| Input Voltage             | 220-240V         |
| 50 Hz                     | Yes              |
| 60 Hz                     | Yes              |