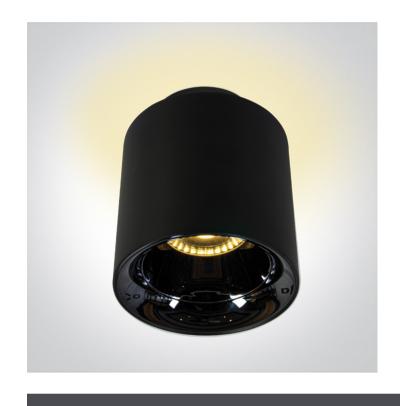

## 12120A/B/W

18W Downlight + 2W Uplight COB LED Cylinder. Gun Black Reflector.

Complete with non-dimmable LED driver.

Complies with standard EN60598-1 and any other specific standards.

Downloads

Dimensions

## **Physical Specification**

| Item Group      | 13 Wall & Ceiling LED   |
|-----------------|-------------------------|
| Family          | The Backlight Cylinders |
| Order Code      | 12120A/B/W              |
| Colour          | Black                   |
| Material        | Aluminium               |
| Shape           | Circular                |
| Height          | 116mm                   |
| Diameter        | 100mm                   |
| Surface Ceiling | Yes                     |
| Indoor          | Yes                     |
| Adjustable      | No                      |