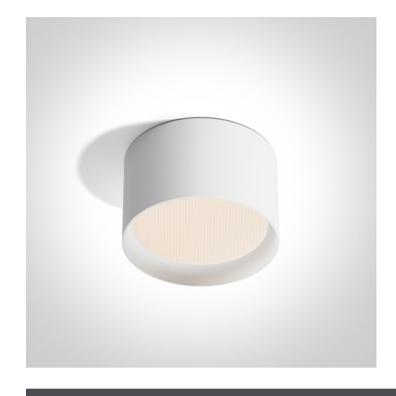

### 12120D/W/V

CCT Variable 20W LED surface mounted downlight. IP44.

Supplied with non-dimmable driver.

Complies with standard EN60598-1 and any other specific standards.

New 2025 Edition 2

Wall & Ceiling LED

12120D/W/V

White

Aluminium

Circular

80mm

| Diameter                   | 130mm            |
|----------------------------|------------------|
| Surface Ceiling            | Yes              |
| Indoor                     | Yes              |
| Adjustable                 | No               |
|                            |                  |
| Electrical Characteristics |                  |
|                            |                  |
| Gear                       | Built In         |
| Fitting + Driver           |                  |
| Input Voltage              | 220-240V         |
| 50 Hz                      | Yes              |
| 60 Hz                      | Yes              |
| Safety Class               |                  |
| Power(Watts)               | 20W              |
| IP Rating                  | IP44             |
| Light Source               | LED built in     |
| Dimmable                   | No               |
| F Mark                     | F                |
|                            |                  |
| Fitting                    |                  |
| Input Type                 | Constant Current |
| IP Rating                  | IP44             |
| Light Source               | LED built in     |
| LED Type                   | SMD              |
| F Mark                     | F                |
|                            |                  |
| Gear                       |                  |
| Gear Type                  | Led Driver       |
| Input Voltage              | 220-240V         |
| 50 Hz                      | Yes              |
| 60 Hz                      | Yes              |
|                            |                  |