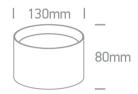

#### Dimensions

New 2025 Edition 2

Wall & Ceiling LED

12120D/W/V

White

Aluminium

Circular

80mm

| Diameter                   | 130mm            |
|----------------------------|------------------|
| Surface Ceiling            | Yes              |
| Indoor                     | Yes              |
| Adjustable                 | No               |
|                            |                  |
| Electrical Characteristics |                  |
|                            |                  |
| Gear                       | Built In         |
| Fitting + Driver           |                  |
| Input Voltage              | 220-240V         |
| 50 Hz                      | Yes              |
| 60 Hz                      | Yes              |
| Safety Class               |                  |
| Power(Watts)               | 20W              |
| IP Rating                  | IP44             |
| Light Source               | LED built in     |
| Dimmable                   | No               |
| F Mark                     | F                |
|                            |                  |
| Fitting                    |                  |
| Input Type                 | Constant Current |
| IP Rating                  | IP44             |
| Light Source               | LED built in     |
| LED Type                   | SMD              |
| F Mark                     | F                |
|                            |                  |
| Gear                       |                  |
| Gear Type                  | Led Driver       |
| Input Voltage              | 220-240V         |
| 50 Hz                      | Yes              |
| 60 Hz                      | Yes              |
|                            |                  |