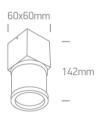

www.1-light.eu

12 Wall & Ceiling>The GU10 & G9 Ceiling Lights

12124/AL

35w MR16 GU10 Ceiling Light Natural Aluminium.

Complies with standard EN60598-1 and any other specific standards.

Downloads

Dimensions