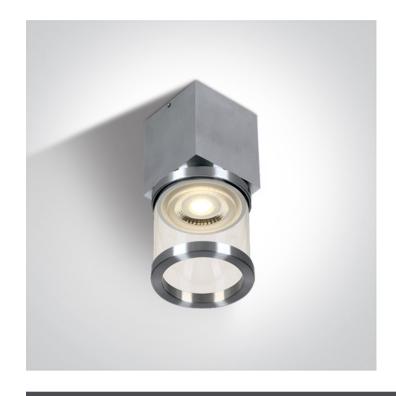

www.1-light.eu

12 Wall & Ceiling>The GU10 & G9 Ceiling Lights

12124/AL

35w MR16 GU10 Ceiling Light Natural Aluminium.

Complies with standard EN60598-1 and any other specific standards.

Downloads

Dimensions

## **Physical Specification**

| Item Group      | 12 Wall & Ceiling            |
|-----------------|------------------------------|
| Family          | The GU10 & G9 Ceiling Lights |
| Order Code      | 12124/AL                     |
| Colour          | Aluminium                    |
| Material        | Natural Aluminium            |
| Shape           | Circular                     |
| Surface Ceiling | Yes                          |
| Indoor          | Yes                          |
| Adjustable      | No                           |

**Electrical Characteristics** 

| Gear                 | No               |
|----------------------|------------------|
|                      |                  |
| Fitting + Driver     |                  |
| Input Voltage        | 100-240V         |
| 50 Hz                | Yes              |
| 60 Hz                | Yes              |
| Safety Class         |                  |
| Power(Watts)         | 35W              |
| IP Rating            | IP20             |
| Light Source         | Replaceable lamp |
| Lamp Holder          | GU10             |
| Number of Lamps      | 1                |
| F Mark               | F                |
| umination Data       |                  |
| Illumination Diagram |                  |
|                      |                  |