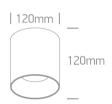

Downloads

Dimensions

| Height                     | 120mm            |
|----------------------------|------------------|
| Diameter                   | 120mm            |
| Surface Ceiling            | Yes              |
| Indoor                     | Yes              |
|                            |                  |
| Electrical Characteristics |                  |
| 0                          |                  |
| Gear                       | Built In         |
| Fitting + Driver           |                  |
| Input Voltage              | 220-240V         |
| 50 Hz                      | Yes              |
| 60 Hz                      | Yes              |
| Safety Class               |                  |
| Power(Watts)               | 25W              |
| IP Rating                  | IP20             |
| Light Source               | LED built in     |
| Dimmable                   | No               |
| F Mark                     | F                |
|                            |                  |
| Fitting                    |                  |
| Input Type                 | Constant Current |
| Input Current              | 650mA            |
| Power(Watts)               | 25W              |
| IP Rating                  | IP20             |
| Light Source               | LED built in     |
| LED Type                   | СОВ              |
|                            |                  |
| Gear                       |                  |
| Gear Type                  | Led Driver       |
| Input Voltage              | 220-240V         |
| 50 Hz                      | Yes              |