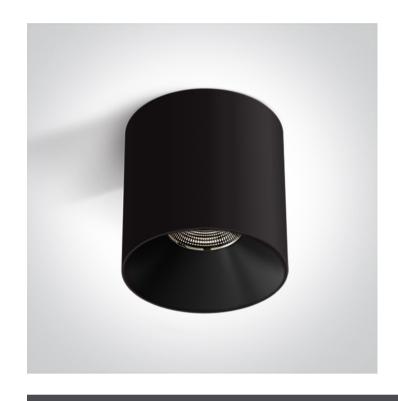

## 12125R/B/W

25W COB LED cylinder, with a modern design, ideal for residential and commercial illumination.

Complete with non-dimmable LED driver.

Complies with standard EN60598-1 and any other specific standards.

## Physical Specification

| Item Group | New 2025 Edition 2 |
|------------|--------------------|
| Family     | Wall & Ceiling LED |
| Order Code | 12125R/B/W         |
| Colour     | Black              |
| Material   | Aluminium          |
| Shape      | Circular           |