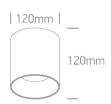

Downloads

Dimensions

| Height                     | 120mm            |
|----------------------------|------------------|
| Diameter                   | 120mm            |
| Surface Ceiling            | Yes              |
| Indoor                     | Yes              |
|                            |                  |
| Electrical Characteristics |                  |
| 0                          |                  |
| Gear                       | Built In         |
| Fitting + Driver           |                  |
| Input Voltage              | 220-240V         |
| 50 Hz                      | Yes              |
| 60 Hz                      | Yes              |
| Safety Class               |                  |
| Power(Watts)               | 25W              |
| IP Rating                  | IP20             |
| Light Source               | LED built in     |
| Dimmable                   | No               |
| F Mark                     | F                |
|                            |                  |
| Fitting                    |                  |
| Input Type                 | Constant Current |
| Input Current              | 650mA            |
| Power(Watts)               | 25W              |
| IP Rating                  | IP20             |
| Light Source               | LED built in     |
| LED Type                   | СОВ              |
|                            |                  |
| Gear                       |                  |
| Gear Type                  | Led Driver       |
| Input Voltage              | 220-240V         |
| 50 Hz                      | Yes              |