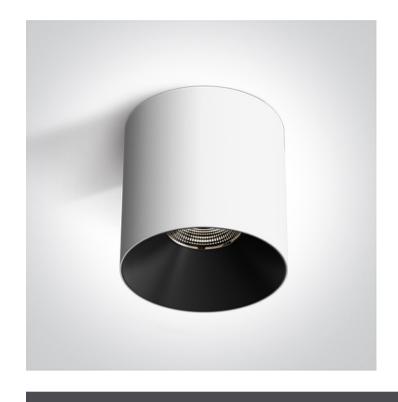

## 12125R/W/W

25W COB LED cylinder, with a modern design, ideal for residential and commercial illumination.

Complete with non-dimmable LED driver.

Complies with standard EN60598-1 and any other specific standards.

## **Physical Specification**

| Item Group | New 2025 Edition 2 |
|------------|--------------------|
| Family     | Wall & Ceiling LED |
| Order Code | 12125R/W/W         |
| Colour     | White              |
| Material   | Aluminium          |
| Shape      | Circular           |