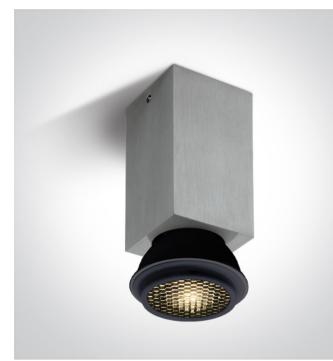

## 50w MR16 GU10 Ceiling Light.

Complies with standard EN60598-1 and any other specific standards.

| Downloads              | Dimensions                |
|------------------------|---------------------------|
| °Ο CE                  | 41x41mm<br>—<br>76mm<br>— |
| Physical Specification |                           |
| Item Group             | 12 Wall & Ceiling         |

FamilyThe GU10 & G9 Ceiling LightsOrder Code12132/ALColourAluminiumMaterialNatural AluminiumShapeRectangularLength41mm

| Width           | 41mm |
|-----------------|------|
| Height          | 76mm |
| Surface Ceiling | Yes  |
| Indoor          | Yes  |
| Adjustable      | No   |

| Gear             | No               |
|------------------|------------------|
|                  |                  |
| Fitting + Driver |                  |
| Input Voltage    | 100-240V         |
| 50 Hz            | Yes              |
| 60 Hz            | Yes              |
| Safety Class     |                  |
| Power(Watts)     | 50W              |
| IP Rating        | IP20             |
| Light Source     | Replaceable lamp |
| Lamp Holder      | GU10             |
| Number of Lamps  | 1                |
| F Mark           | F                |