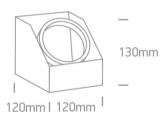

#### Dimensions

#### **Physical Specification**

| Item Group | 12 Wall & Ceiling         |
|------------|---------------------------|
| Family     | Adjustable Ceiling Lights |
| Order Code | 12138G/B                  |
| Colour     | Black                     |
| Material   | Die Cast                  |
| Shape      | Circular                  |
| Height     | 130mm                     |

| Diameter        | 120mm       |
|-----------------|-------------|
| Surface Ceiling | Yes         |
| Indoor          | Yes         |
| Adjustable      | 1 Direction |

| Gear             | No               |
|------------------|------------------|
|                  |                  |
| Fitting + Driver |                  |
| Input Voltage    | 100-240V         |
| 50 Hz            | Yes              |
| 60 Hz            | Yes              |
| Safety Class     |                  |
| Power(Watts)     | 75W              |
| IP Rating        | IP20             |
| Light Source     | Replaceable lamp |
| Lamp Holder      | GU10             |
| Number of Lamps  | 1                |
| Dimmable         | Yes              |
| F Mark           | F                |