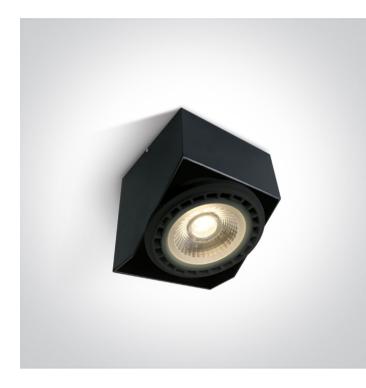

## 12138G/B

#### 75w R111 GU10 Die Cast Adjustable Ceiling Light, IP20.

Complies with standard EN60598-1 and any other specific standards.

#### **Physical Specification**

| Item Group | 12 Wall & Ceiling         |
|------------|---------------------------|
| Family     | Adjustable Ceiling Lights |
| Order Code | 12138G/B                  |
| Colour     | Black                     |
| Material   | Die Cast                  |
| Shape      | Circular                  |
| Height     | 130mm                     |

| Diameter        | 120mm       |
|-----------------|-------------|
| Surface Ceiling | Yes         |
| Indoor          | Yes         |
| Adjustable      | 1 Direction |

| Gear             | No               |
|------------------|------------------|
|                  |                  |
| Fitting + Driver |                  |
| Input Voltage    | 100-240V         |
| 50 Hz            | Yes              |
| 60 Hz            | Yes              |
| Safety Class     |                  |
| Power(Watts)     | 75W              |
| IP Rating        | IP20             |
| Light Source     | Replaceable lamp |
| Lamp Holder      | GU10             |
| Number of Lamps  | 1                |
| Dimmable         | Yes              |
| F Mark           | F                |