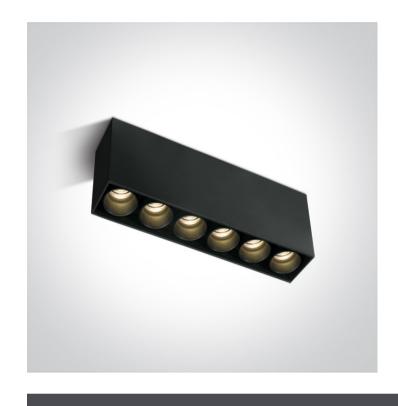

## 12606C/B/W

15W SMD LED ceiling light IP20.

Complete with 700mA driver.

Complies with standard EN60598-1 and any other specific standards.

#### **Physical Specification**

| 13 Wall & Ceiling LED    |
|--------------------------|
| Dark Light Ceiling Tubes |
| 12606C/B/W               |
| Black                    |
| Aluminium                |
| Rectangular              |
| 185mm                    |
| 35mm                     |
| 84mm                     |
| Yes                      |
| Yes                      |
| No                       |
|                          |