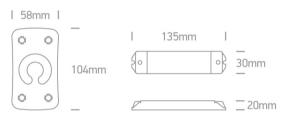

### Dimensions

## **Physical Specification**

| Item Group | 24 Control & Dimming |
|------------|----------------------|
|            |                      |
| Family     | Remote Controllers   |
| Order Code | 20030                |
| 01401 0040 |                      |
| Shape      | Rectangular          |