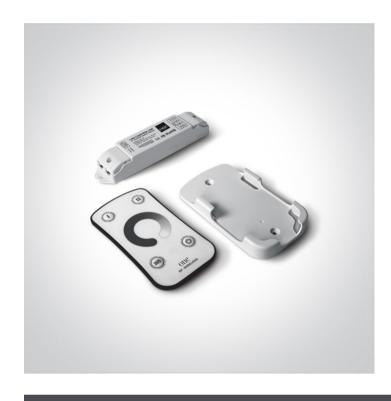

# 24 Control & Dimming>Remote Controllers

20030

Remote controller for dimming any constant voltage 12V/24V LED fitting including LED strips, LED lamps, LED modules. 50 meters range.

2 memory settings, dimming by touch.

## **Physical Specification**

| Item Group | 24 Control & Dimming |
|------------|----------------------|
|            |                      |
| Family     | Remote Controllers   |
| Order Code | 20030                |
| 01401 0040 |                      |
| Shape      | Rectangular          |

## **Electrical Characteristics**

| Gear             |                       |
|------------------|-----------------------|
| Gear Type        | Led Controller        |
| Input Voltage    | 12-24V DC             |
| Power(Watts)     | 36W/ch@12V 72W/ch@24V |
| Constant Voltage | Yes                   |
| 12 V             | Yes                   |
| 24 V             | Yes                   |
| Output           | 3ch x 3A              |
| Voltage Range    | 12-24V DC             |
| IP Rating        | IP20                  |
| Safety Class     | ŢIII>                 |
| Dimmable         | Yes                   |
| Operating Temp   | -20-55°C              |
| Housing Material | Plastic               |
| Output Terminal  | Connector             |