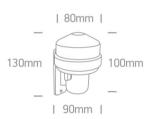

#### Dimensions

### **Physical Specification**

| Item Group   | 24 LED Control & Dimming   |
|--------------|----------------------------|
| Family       | Day/Night Photocell Sensor |
| Order Code   | 22020                      |
| Colour       | Black                      |
| Material     | Plastic                    |
| Shape        | Circular                   |
| Height       | 130mm                      |
| Diameter     | 90mm                       |
| Surface Wall | Yes                        |
| Indoor       | Yes                        |
| Outdoor      | Yes                        |