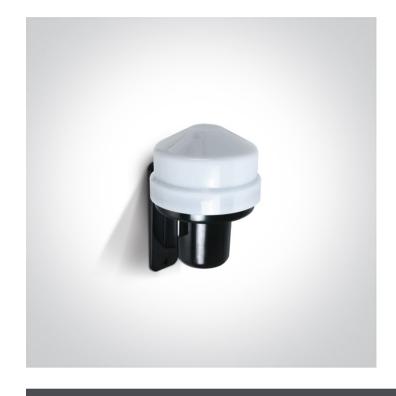

## 24 LED Control & Dimming>Day/Night Photocell Sensor

22020

Photocell sensor with automatic day/night operation, IP44.

Complies with standard EN60669 and any other specific standards.

### **Physical Specification**

| Item Group   | 24 LED Control & Dimming   |
|--------------|----------------------------|
| Family       | Day/Night Photocell Sensor |
| Order Code   | 22020                      |
| Colour       | Black                      |
| Material     | Plastic                    |
| Shape        | Circular                   |
| Height       | 130mm                      |
| Diameter     | 90mm                       |
| Surface Wall | Yes                        |
| Indoor       | Yes                        |
| Outdoor      | Yes                        |