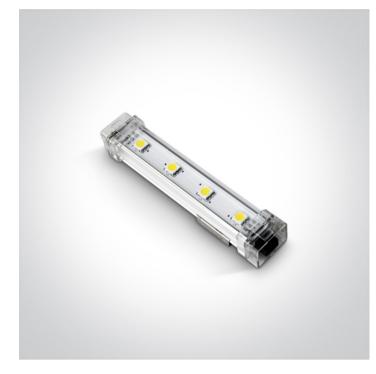

### 38001A/BL

1W LED Linkable module, IP20 .

Requires 24V DC constant voltage LED driver.

Complies with standard EN60598-1 and any other specific standards.

#### Family

24V Linkable Modules Aluminium

| Order Code | 38001A/BL   |
|------------|-------------|
| Material   | Aluminium   |
| Shape      | Rectangular |
| Length     | 100mm       |
| Width      | 12mm        |