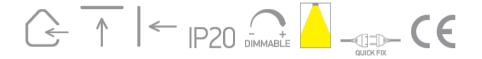

#### **Electrical Characteristics**

| Fitting       |                  |
|---------------|------------------|
| Input Type    | Constant Voltage |
| Input Voltage | 24V DC           |
| Safety Class  |                  |
| Power(Watts)  | 1W               |
| IP Rating     | IP20             |
| Light Source  | LED built in     |
| LED Type      | SMD              |
| F Mark        | F                |
|               |                  |