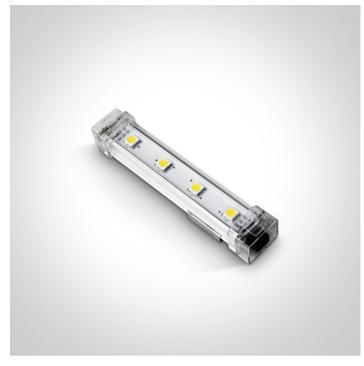

## **Product Datasheet**

www.1-light.eu

08 Strips & Profiles>24V Linkable Modules Aluminium

38001A/BL

1W LED Linkable module, IP20.

Requires 24V DC constant voltage LED driver.

Complies with standard EN60598-1 and any other specific standards.

## **Physical Specification**

| Item Group | 08 Strips & Profiles           |
|------------|--------------------------------|
| Family     | 24V Linkable Modules Aluminium |
| Order Code | 38001A/BL                      |
| Material   | Aluminium                      |
| Shape      | Rectangular                    |
| Length     | 100mm                          |
| Width      | 12mm                           |

| Height                     | 5m               |
|----------------------------|------------------|
| Surface Ceiling            | Yes              |
| Surface Wall               | Yes              |
| Indoor                     | Yes              |
|                            |                  |
| Electrical Characteristics |                  |
|                            |                  |
|                            |                  |
| Fitting                    |                  |
| Input Type                 | Constant Voltage |
| Input Voltage              | 24V DC           |
| Safety Class               |                  |
| Power(Watts)               | 1W               |
| IP Rating                  | IP20             |
| Light Source               | LED built in     |
| LED Type                   | SMD              |
| F Mark                     | F                |
|                            |                  |
| llumination Data           |                  |
| Calava Taran aratura       | Dive             |
| Colour Temperature         | Blue             |
| Illumination Diagram       |                  |
|                            |                  |
| Packing Info               |                  |
| Pcs/Carton                 | 100              |
| Barcode                    | 5291889017011    |
| HS Code                    | 9405104090       |