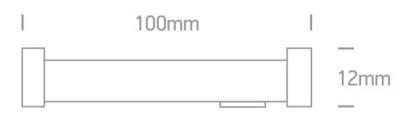

## **Physical Specification**

| Item Group | 08 Strips & Profiles           |
|------------|--------------------------------|
| Family     | 24V Linkable Modules Aluminium |
| Order Code | 38001A/RGB                     |
| Material   | Aluminium                      |
| Shape      | Rectangular                    |
| Length     | 100mm                          |

| Width                      | 12mm             |
|----------------------------|------------------|
| Height                     | 5m               |
| Surface Ceiling            | Yes              |
| Surface Wall               | Yes              |
| Indoor                     | Yes              |
|                            |                  |
| Electrical Characteristics |                  |
|                            |                  |
| Fitting                    |                  |
| Titting                    |                  |
| Input Type                 | Constant Voltage |
| Input Voltage              | 24V DC           |
| Safety Class               | <u> </u>         |
| Power(Watts)               | 1W               |
| IP Rating                  | IP20             |
| Light Source               | LED built in     |
| LED Type                   | SMD              |
| F Mark                     | F                |
|                            |                  |
| Ilumination Data           |                  |
|                            |                  |
| Colour Temperature         | RGB              |
| Illumination Diagram       |                  |
|                            |                  |
| Packing Info               |                  |
|                            |                  |
| Pcs/Carton                 | 100              |
| Barcode                    | 5291889019121    |
| HS Code                    | 9405104090       |
|                            |                  |