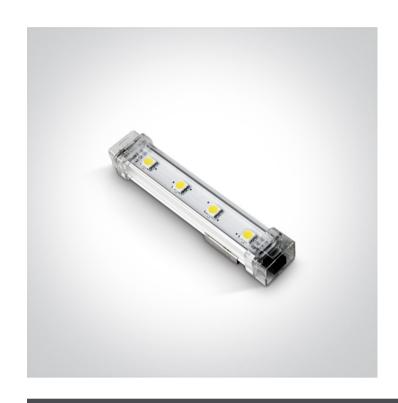

# 38001A/RGB

1W LED Linkable module, IP20.

Requires 24V DC constant voltage LED driver.

Complies with standard EN60598-1 and any other specific standards.

Downloads

Dimensions

## **Physical Specification**

| Item Group | 08 Strips & Profiles           |
|------------|--------------------------------|
| Family     | 24V Linkable Modules Aluminium |
| Order Code | 38001A/RGB                     |
| Material   | Aluminium                      |
| Shape      | Rectangular                    |
| Length     | 100mm                          |