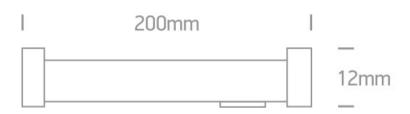

## **Physical Specification**

| Item Group | 08 Strips & Profiles           |
|------------|--------------------------------|
| Family     | 24V Linkable Modules Aluminium |
| Order Code | 38002A/BL                      |
| Material   | Aluminium                      |
| Shape      | Rectangular                    |
| Length     | 200mm                          |

| Width                      | 12mm             |
|----------------------------|------------------|
| Surface Ceiling            | Yes              |
| Surface Wall               | Yes              |
| Indoor                     | Yes              |
|                            |                  |
| Electrical Characteristics |                  |
|                            |                  |
|                            |                  |
| Fitting                    |                  |
| Input Type                 | Constant Voltage |
| Input Voltage              | 24V DC           |
| Safety Class               |                  |
| Power(Watts)               | 3W               |
| IP Rating                  | IP20             |
| Light Source               | LED built in     |
| LED Type                   | SMD              |
| F Mark                     | F                |
|                            |                  |
| llumination Data           |                  |
|                            |                  |
| Colour Temperature         | Blue             |
| Illumination Diagram       |                  |
|                            |                  |
| Packing Info               |                  |
| Dec/Conten                 | 100              |
| Pcs/Carton                 | 100              |
| Barcode                    | 5291889017042    |
| HS Code                    | 9405104090       |