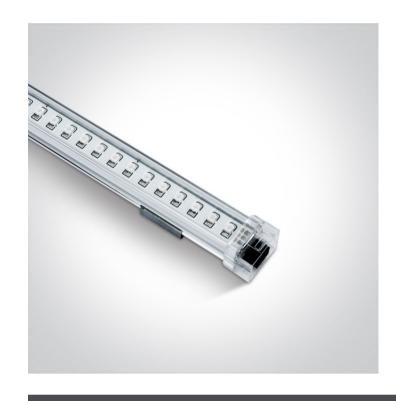

## **Product Datasheet**

www.1-light.eu

08 Strips & Profiles>24V Linkable Modules Aluminium

38002A/BL

3W LED Linkable module, IP20.

Requires 24V DC constant voltage LED driver.

Complies with standard EN60598-1 and any other specific standards.

## **Physical Specification**

| Item Group | 08 Strips & Profiles           |
|------------|--------------------------------|
| Family     | 24V Linkable Modules Aluminium |
| Order Code | 38002A/BL                      |
| Material   | Aluminium                      |
| Shape      | Rectangular                    |
| Length     | 200mm                          |

| Width                      | 12mm             |
|----------------------------|------------------|
| Surface Ceiling            | Yes              |
| Surface Wall               | Yes              |
| Indoor                     | Yes              |
|                            |                  |
| Electrical Characteristics |                  |
|                            |                  |
|                            |                  |
| Fitting                    |                  |
| Input Type                 | Constant Voltage |
| Input Voltage              | 24V DC           |
| Safety Class               |                  |
| Power(Watts)               | 3W               |
| IP Rating                  | IP20             |
| Light Source               | LED built in     |
| LED Type                   | SMD              |
| F Mark                     | F                |
|                            |                  |
| llumination Data           |                  |
|                            |                  |
| Colour Temperature         | Blue             |
| Illumination Diagram       |                  |
|                            |                  |
| Packing Info               |                  |
| Dec/Conten                 | 100              |
| Pcs/Carton                 | 100              |
| Barcode                    | 5291889017042    |
| HS Code                    | 9405104090       |