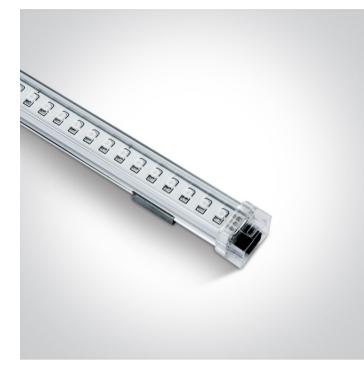

### 38002A/BL

3W LED Linkable module, IP20.

Requires 24V DC constant voltage LED driver.

Complies with standard EN60598-1 and any other specific standards.

#### Accessories

38006B

38006B

38007B

38007B

**Physical Specification** 

| Item Group | 08 Strips & Profiles           |
|------------|--------------------------------|
| Family     | 24V Linkable Modules Aluminium |
| Order Code | 38002A/BL                      |
| Material   | Aluminium                      |
| Shape      | Rectangular                    |
| Length     | 200mm                          |