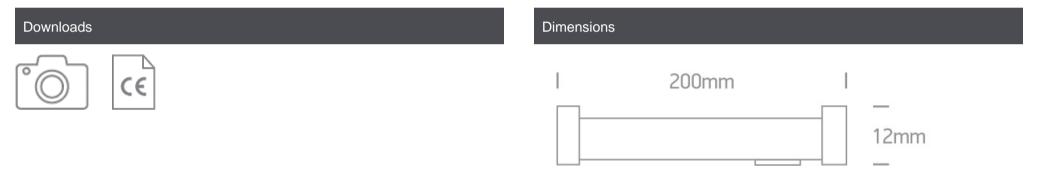

#### Accessories

38006B

38006B

38007B

38007B

**Physical Specification** 

| Item Group | 08 Strips & Profiles           |
|------------|--------------------------------|
| Family     | 24V Linkable Modules Aluminium |
| Order Code | 38002A/BL                      |
| Material   | Aluminium                      |
| Shape      | Rectangular                    |
| Length     | 200mm                          |

| Width           | 12mm |
|-----------------|------|
| Surface Ceiling | Yes  |
| Surface Wall    | Yes  |
| Indoor          | Yes  |