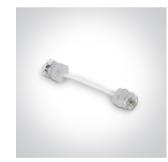

#### Accessories

38006A

38007A

**Physical Specification** 

Itom Croup

00 Strips & Drofiles

| Item Group | 08 Strips & Profiles           |
|------------|--------------------------------|
| Family     | 24V Linkable Modules Aluminium |
| Order Code | 38002A/D                       |
| Material   | Aluminium                      |
| Shape      | Rectangular                    |
| Length     | 200mm                          |