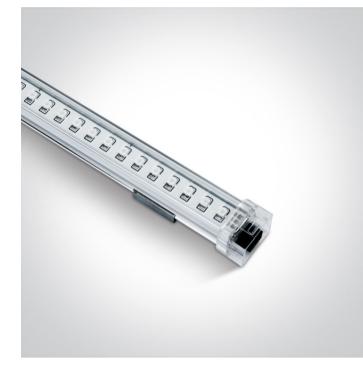

## 08 Strips & Profiles>24V Linkable Modules Aluminium

3W LED Linkable module, IP20 .

Requires 24V DC constant voltage LED driver.

Complies with standard EN60598-1 and any other specific standards.

#### Accessories

38006A

38007A

**Physical Specification** 

Itom Croup

00 Strips & Drofiles

| Item Group | 08 Strips & Profiles           |
|------------|--------------------------------|
| Family     | 24V Linkable Modules Aluminium |
| Order Code | 38002A/D                       |
| Material   | Aluminium                      |
| Shape      | Rectangular                    |
| Length     | 200mm                          |