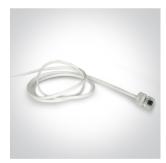

#### Accessories

38006A

38007A

**Physical Specification** 

Itom Croup

00 Strips & Drofiles

| Item Group | 08 Strips & Profiles           |
|------------|--------------------------------|
| Family     | 24V Linkable Modules Aluminium |
| Order Code | 38002A/D                       |
| Material   | Aluminium                      |
| Shape      | Rectangular                    |
| Length     | 200mm                          |