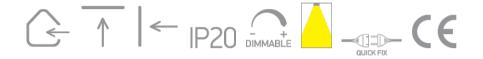

## 08 Strips & Profiles>24V Linkable Modules Aluminium

3W LED Linkable module, IP20 .

Requires 24V DC constant voltage LED driver.

Complies with standard EN60598-1 and any other specific standards.

#### **Electrical Characteristics**

| Constant Voltage |
|------------------|
| 24V DC           |
|                  |
| 3W               |
| IP20             |
| LED built in     |
| SMD              |
| F                |
|                  |