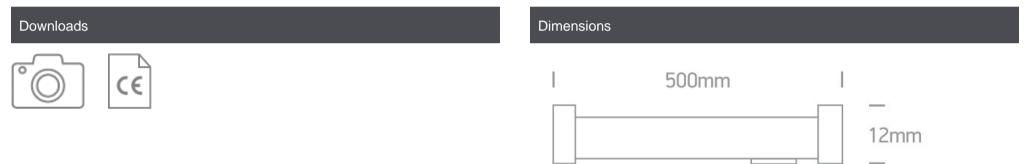

#### Accessories

38006A

38007A

**Physical Specification** 

Itom Croup

00 Strips & Drofiles

| Item Group | 08 Strips & Profiles           |
|------------|--------------------------------|
| Family     | 24V Linkable Modules Aluminium |
| Order Code | 38005A/BL                      |
| Material   | Aluminium                      |
| Shape      | Rectangular                    |
| Length     | 500mm                          |

| Width           | 12mm |
|-----------------|------|
| Surface Ceiling | Yes  |
| Surface Wall    | Yes  |
| Indoor          | Yes  |