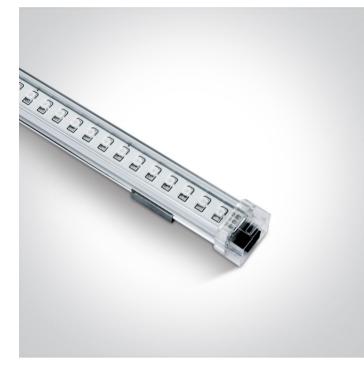

### 38005A/BL

6W LED Linkable module, IP20 .

Requires 24V DC constant voltage LED driver.

Complies with standard EN60598-1 and any other specific standards.

#### Accessories

38006A

38007A

**Physical Specification** 

Itom Croup

00 Strips & Drofiles

| Item Group | 08 Strips & Profiles           |
|------------|--------------------------------|
| Family     | 24V Linkable Modules Aluminium |
| Order Code | 38005A/BL                      |
| Material   | Aluminium                      |
| Shape      | Rectangular                    |
| Length     | 500mm                          |