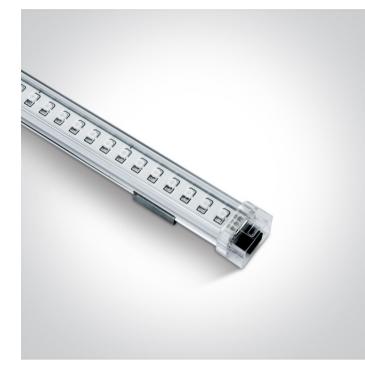

### 38005A/BL

6W LED Linkable module, IP20.

Requires 24V DC constant voltage LED driver.

Complies with standard EN60598-1 and any other specific standards.

#### Accessories

38006A

38006A

38007A

38007A

**Physical Specification** 

| Item Group | 08 Strips & Profiles           |
|------------|--------------------------------|
| Family     | 24V Linkable Modules Aluminium |
| Order Code | 38005A/BL                      |
| Material   | Aluminium                      |
| Shape      | Rectangular                    |
| Length     | 500mm                          |