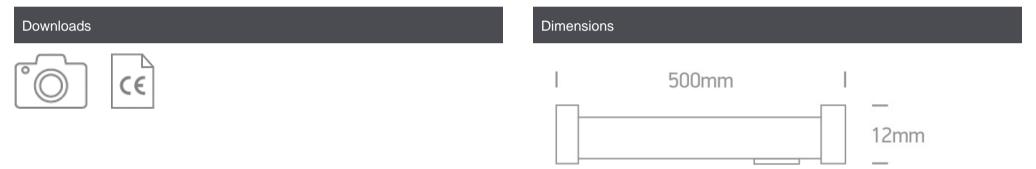

#### Accessories

38006A

38006A

38007A

38007A

**Physical Specification** 

| Item Group | 08 Strips & Profiles           |
|------------|--------------------------------|
| Family     | 24V Linkable Modules Aluminium |
| Order Code | 38005A/BL                      |
| Material   | Aluminium                      |
| Shape      | Rectangular                    |
| Length     | 500mm                          |

| Width           | 12mm |
|-----------------|------|
| Surface Ceiling | Yes  |
| Surface Wall    | Yes  |
| Indoor          | Yes  |