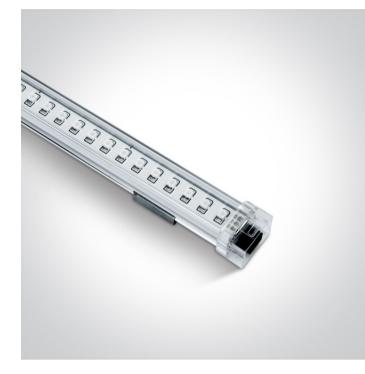

### 38005A/D

6W LED Linkable module, IP20.

Requires 24V DC constant voltage LED driver.

Complies with standard EN60598-1 and any other specific standards.

#### Accessories

38006A

38007A

**Physical Specification** 

Itom Croup

00 Strips & Drofiles

| Item Group | 08 Strips & Profiles           |
|------------|--------------------------------|
| Family     | 24V Linkable Modules Aluminium |
| Order Code | 38005A/D                       |
| Material   | Aluminium                      |
| Shape      | Rectangular                    |
| Length     | 500mm                          |