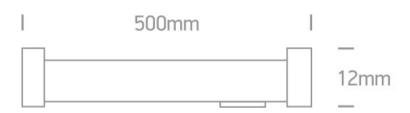

Downloads

Dimensions

#### **Physical Specification**

| Item Group | 08 Strips & Profiles           |
|------------|--------------------------------|
| Family     | 24V Linkable Modules Aluminium |
| Order Code | 38005A/D                       |
| Material   | Aluminium                      |
| Shape      | Rectangular                    |
| Length     | 500mm                          |

| Width           | 12mm |
|-----------------|------|
| Surface Ceiling | Yes  |
| Surface Wall    | Yes  |
| Indoor          | Yes  |
|                 |      |