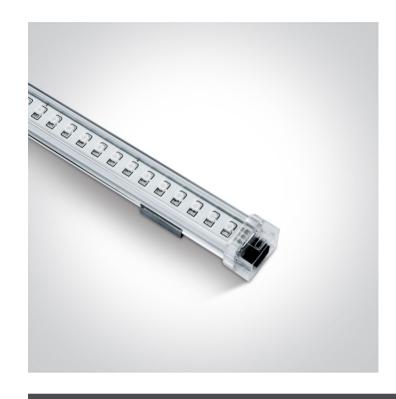

## **Product Datasheet**

www.1-light.eu

08 Strips & Profiles>24V Linkable Modules Aluminium

38005A/D

6W LED Linkable module, IP20.

Requires 24V DC constant voltage LED driver.

Complies with standard EN60598-1 and any other specific standards.

#### **Physical Specification**

| Item Group | 08 Strips & Profiles           |
|------------|--------------------------------|
| Family     | 24V Linkable Modules Aluminium |
| Order Code | 38005A/D                       |
| Material   | Aluminium                      |
| Shape      | Rectangular                    |
| Length     | 500mm                          |

| Width           | 12mm |
|-----------------|------|
| Surface Ceiling | Yes  |
| Surface Wall    | Yes  |
| Indoor          | Yes  |
|                 |      |