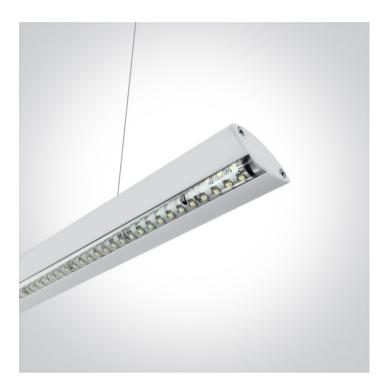

### 38016/W/D

16W Linear LED Bar, IP20 .

Complete with driver.

Complies with standard EN60598-1 and any other specific standards.

| Downloads | Dimensions         |
|-----------|--------------------|
| °Ο CE     | l 1040mm l<br>50mm |
|           |                    |

#### **Physical Specification**

| Item Group | 17 Pendants     |
|------------|-----------------|
| Family     | Linear LED Bars |
| Order Code | 38016/W/D       |
| Colour     | White           |
| Material   | Die Cast        |
| Shape      | Rectangular     |
| Length     | 1040mm          |