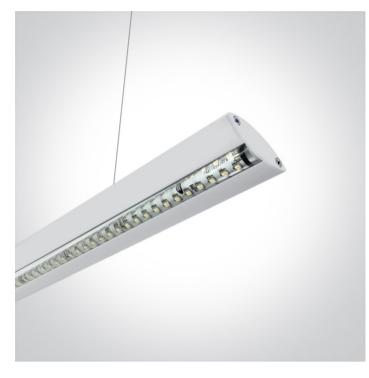

## 38016/W/W

16W Linear LED Bar, IP20.

Complete with driver.

Complies with standard EN60598-1 and any other specific standards.

\_\_50mm

Downloads

Dimensions

I 1040mm | 50mm

| Physical Specification |                 |
|------------------------|-----------------|
| Item Group             | 17 Pendants     |
| Family                 | Linear LED Bars |
| Order Code             | 38016/W/W       |
| Colour                 | White           |
| Material               | Die Cast        |
| Shape                  | Rectangular     |
| Length                 | 1040mm          |
| Width                  | 50mm            |
| Height                 | 50mm            |
| Suspended Ceiling      | Yes             |
| Indoor                 | Yes             |
| Adjustable             | No              |