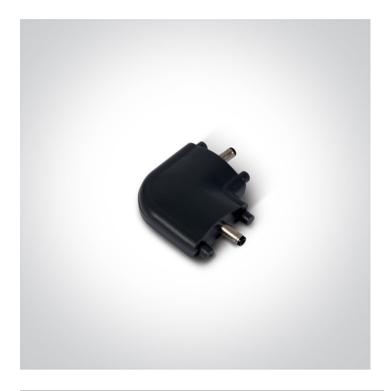

### **Product** Datasheet

www.1-light.eu

38101B

#### 08 Strips & Profiles>The LED Shelf System Accessories



#### CORNER FOR 38103/38105/38110

**(**-((

#### Downloads



#### Dimensions



#### Accessories



38103/W



38105/W



38110/W



| Item Group | 08 Strips & Profiles             |
|------------|----------------------------------|
| Family     | The LED Shelf System Accessories |
| Order Code | 38101B                           |
| Shape      | Rectangular                      |
| Length     | 39mm                             |
| Width      | 39mm                             |



| Height | 9mm |
|--------|-----|
| Indoor | Yes |

# Packing Info Pcs/Carton 50 Barcode 5291889038825 HS Code 9405920090

#### **Certification & Warranty**

| Warranty       | 2 Years |
|----------------|---------|
| Weee Directive | Yes     |

## switch to one light!