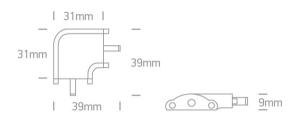

#### Dimensions

#### Accessories

38103/W

38105/W

38110/W

| Item Group | 08 Strips & Profiles             |
|------------|----------------------------------|
| Family     | The LED Shelf System Accessories |
| Order Code | 38101B                           |
| Shape      | Rectangular                      |
| Length     | 39mm                             |
| Width      | 39mm                             |

| Height | 9mm |
|--------|-----|
| Indoor | Yes |