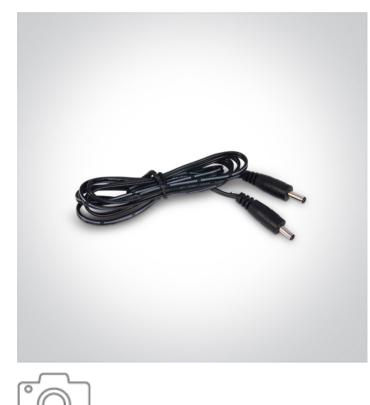

# **Product** Datasheet

www.1-light.eu

## 09 LED Strips & Profiles>The LED Shelf System Accessories



### CABLE CONNECTOR FOR 38103/38105/38110



38101C

#### Physical Specification

| Item Group | 09 LED Strips & Profiles         |
|------------|----------------------------------|
| Family     | The LED Shelf System Accessories |
| Order Code | 38101C                           |
| Indoor     | Yes                              |

#### Packing Info

| Pcs/Carton | 500           |
|------------|---------------|
| Barcode    | 5291889038832 |
| HS Code    | 8536901000    |



| Warranty       | 2 Years |
|----------------|---------|
| Weee Directive | Yes     |

# switch to one light!

Certification & Warranty