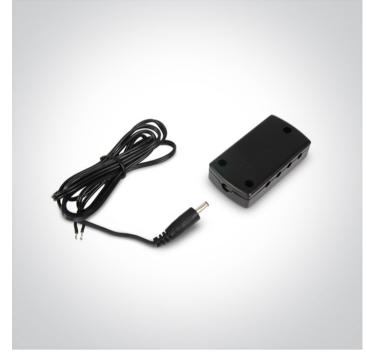

### 09 LED Strips & Profiles>The LED Shelf System Accessories

8-WAY CONNECTION BOX 24v

| Downloads | Dimensions                                           |
|-----------|------------------------------------------------------|
|           | 59mm     -       0     -       32mm     -       14mm |

#### Accessories

38103/W

38105/W

38110/W

| Item Group | 09 LED Strips & Profiles         |
|------------|----------------------------------|
| Family     | The LED Shelf System Accessories |
| Order Code | 38101D                           |
| Shape      | Rectangular                      |
| Length     | 59mm                             |
| Width      | 32mm                             |

| Height | 14mm |
|--------|------|
| Indoor | Yes  |