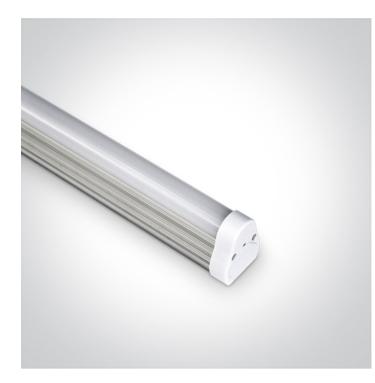

## 08 Strips & Profiles>The 230V Solid LED Strip Aluminium + PC

4W 230V Solid LED Strip, IP20.

Complete with non-dimmable LED driver.

Supplied with 6cm corner cable, 50 cm power cable 1pc connector & 3 fixing clips.

| Shape           | Rectangular |
|-----------------|-------------|
| Length          | 280mm       |
| Width           | 28mm        |
| Height          | 35mm        |
| Surface Ceiling | Yes         |
| Surface Wall    | Yes         |
| Indoor          | Yes         |