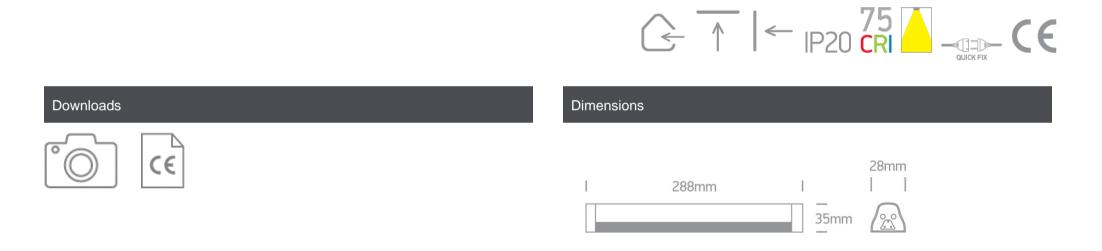

#### Gallery

| Item Group        | 08 Strips & Profiles                    |
|-------------------|-----------------------------------------|
| Family            | The 230V Solid LED Strip Aluminium + PC |
| Order Code        | 38104L/D                                |
| Material          | Aluminium                               |
| Diffuser Material | PC                                      |

| Shape           | Rectangular |
|-----------------|-------------|
| Length          | 280mm       |
| Width           | 28mm        |
| Height          | 35mm        |
| Surface Ceiling | Yes         |
| Surface Wall    | Yes         |
| Indoor          | Yes         |