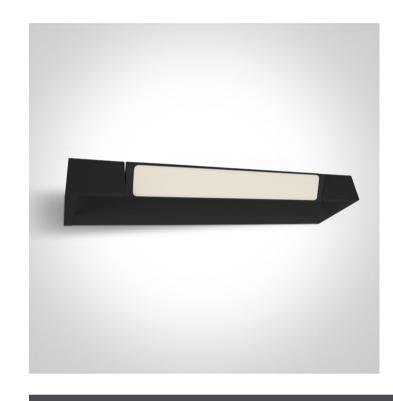

### 38112C/B/W

12W LED fitting ideal for installation above the bathroom mirror, IP44.

Supplied with non-dimmable LED driver.

Complies with standard EN60598-1 and any other specific standards.

Downloads

Dimensions

#### **Physical Specification**

| Item Group        | 18 Bathroom              |
|-------------------|--------------------------|
| Family            | Mirror Lights Adjustable |
| Order Code        | 38112C/B/W               |
| Colour            | Black                    |
| Material          | Aluminium                |
| Diffuser Material | Acrylic                  |
| Shape             | Rectangular              |
| Length            | 400mm                    |
| Width             | 100mm                    |
| Height            | 40mm                     |
| Surface Wall      | Yes                      |
| Indoor            | Yes                      |