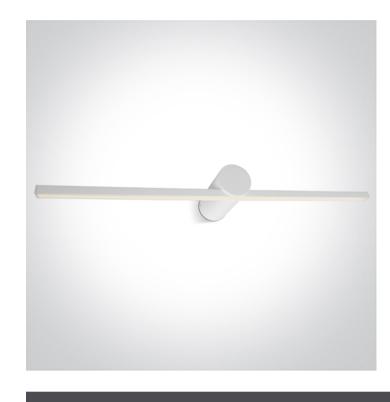

## 38114N/W/W

14W LED fitting ideal for installation above the bathroom mirror, IP44.

Supplied with non-dimmable LED driver.

Complies with standard EN60598-1 and any other specific standards.

Downloads

Dimensions

### **Physical Specification**

| Item Group        | 18 Bathroom        |
|-------------------|--------------------|
| Family            | Slim Mirror Lights |
| Order Code        | 38114N/W/W         |
| Colour            | White              |
| Material          | Aluminium          |
| Diffuser Material | PC                 |
| Shape             | Rectangular        |
| Length            | 600mm              |
| Width             | 130mm              |
| Height            | 60mm               |
| Surface Wall      | Yes                |
| Indoor            | Yes                |