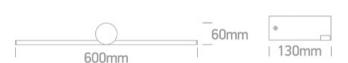

### **Physical Specification**

| Item Group        | 18 Bathroom        |
|-------------------|--------------------|
| Family            | Slim Mirror Lights |
| Order Code        | 38114N/W/W         |
| Colour            | White              |
| Material          | Aluminium          |
| Diffuser Material | PC                 |
| Shape             | Rectangular        |
| Length            | 600mm              |
| Width             | 130mm              |
| Height            | 60mm               |
| Surface Wall      | Yes                |
| Indoor            | Yes                |