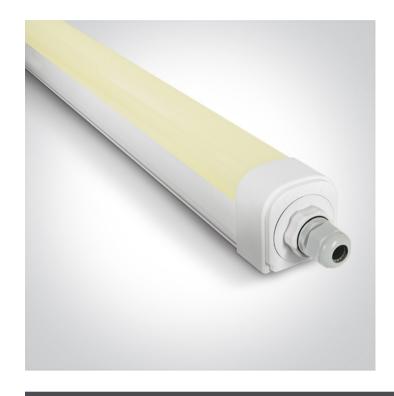

## Gallery

## **Product Datasheet**

New 2025 Edition 2>Industrial & Floodlights

38115LB/V

CCT Variable 15W industrial linear light, IP66.

Complete with non-dimmable driver and 2 fixing clips.

Complies with standard EN60598-1 and any other specific standards.