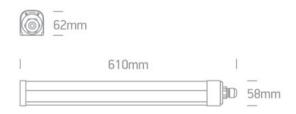

Downloads

Dimensions

## **Physical Specification**

| Item Group | New 2025 Edition 2       |
|------------|--------------------------|
| Family     | Industrial & Floodlights |
| Order Code | 38115LB/V                |
| Material   | PC                       |
| Shape      | Rectangular              |
| Length     | 610mm                    |
| Width      | 62mm                     |

58mm

Height

| Output               | 140mA             |
|----------------------|-------------------|
| Safety Class         |                   |
| Dimmable             | No                |
| Illumination Data    |                   |
| Colour Temperature   | 3000K-4000K-6000K |
| Lumen Output         | 1725lm            |
| Light Efficiency     | 115lm/W           |
| CRI                  | 80                |
| Illumination Diagram |                   |
|                      |                   |
|                      |                   |