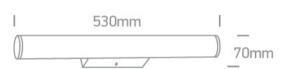

#### **Physical Specification**

| Item Group        | 16 Bathroom & Mirror |
|-------------------|----------------------|
| Family            | The Mirror LED Range |
| Order Code        | 38116F/W             |
| Colour            | Chrome               |
| Material          | Aluminium            |
| Diffuser Material | Glass                |
| Shape             | Circular             |
| Height            | 530mm                |
| Diameter          | 70mm                 |
| Surface Wall      | Yes                  |
| Indoor            | Yes                  |