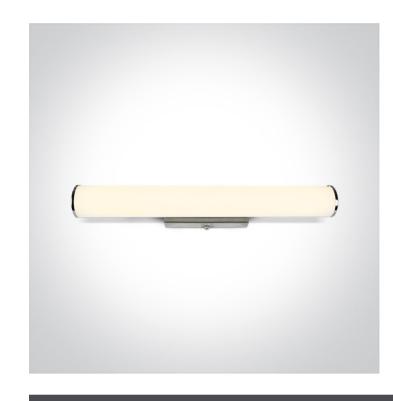

## 38116F/W

16W LED fitting ideal for installation above the bathroom mirror, IP44.

Supplied with non-dimmable LED driver.

Complies with standard EN60598-1 and any other specific standards.

Downloads

Dimensions

#### **Physical Specification**

| Item Group        | 16 Bathroom & Mirror |
|-------------------|----------------------|
| Family            | The Mirror LED Range |
| Order Code        | 38116F/W             |
| Colour            | Chrome               |
| Material          | Aluminium            |
| Diffuser Material | Glass                |
| Shape             | Circular             |
| Height            | 530mm                |
| Diameter          | 70mm                 |
| Surface Wall      | Yes                  |
| Indoor            | Yes                  |