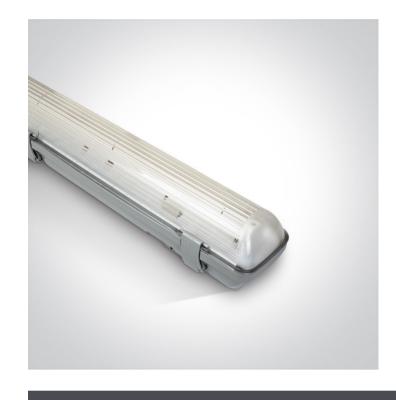

### **Product Datasheet**

21 Industrial & Floodlights>The T8 IP65 Fluo Range PC + PC

38136P

T8 IP65 Fluo Range

Complies with standard EN60598-1 and any other specific standards.

Complete with electronic ballast

#### **Physical Specification**

| Item Group        | 21 Industrial & Floodlights    |
|-------------------|--------------------------------|
| Family            | The T8 IP65 Fluo Range PC + PC |
| Order Code        | 38136P                         |
| Colour            | Grey                           |
| Material          | PC                             |
| Diffuser Material | PC                             |
| Shape             | Circular                       |
| Height            | 1265mm                         |
| Diameter          | 86mm                           |
| Surface Ceiling   | Yes                            |
| Surface Wall      | Yes                            |
| Indoor            | Yes                            |