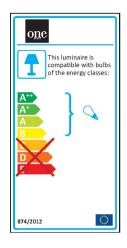

|
| F Mark                     | F                |
|                            |                  |
| Fitting                    |                  |
|                            |                  |
| Gear                       |                  |
| Gear Type                  | PL/Fluo Ballast  |
| Input Voltage              | 220-240V         |
| 50 Hz                      | Yes              |
| Power(Watts)               | 36W              |
| Brand                      | Philips          |
|                            |                  |
| Illumination Data          |                  |
| Illumination Diagram       |                  |
| Illumination Diagram       |                  |

## Packing Info Pcs/Carton 9

Barcode 5291889016229

HS Code 9405104090

#### Energy Label



#### Certification & Warranty

Warranty 2 Years

Weee Directive Yes

# switch to one light!