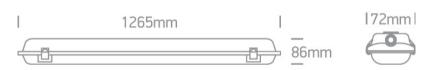

Downloads

Dimensions

#### **Physical Specification**

| Item Group        | 21 Industrial & Floodlights    |
|-------------------|--------------------------------|
| Family            | The T8 IP65 Fluo Range PC + PC |
| Order Code        | 38136P                         |
| Colour            | Grey                           |
| Material          | PC                             |
| Diffuser Material | PC                             |
| Shape             | Circular                       |
| Height            | 1265mm                         |
| Diameter          | 86mm                           |
| Surface Ceiling   | Yes                            |
| Surface Wall      | Yes                            |
| Indoor            | Yes                            |

| Outdoor                    | Yes              |
|----------------------------|------------------|
| Adjustable                 | No               |
| IK Rating                  | 6                |
|                            |                  |
| Electrical Characteristics |                  |
|                            |                  |
| Gear                       | Built In         |
| Fitting + Driver           |                  |
| Input Voltage              | 100-240V         |
| 50 Hz                      | Yes              |
| 60 Hz                      | Yes              |
| Safety Class               |                  |
| Power(Watts)               | 36W              |
| IP Rating                  | IP65             |
| Light Source               | Replaceable lamp |
| Number of Lamps            | 1                |
| Dimmable                   | N/A              |
| F Mark                     | F                |
|                            |                  |
| Fitting                    |                  |
|                            |                  |
| Gear                       |                  |
| Gear Type                  | PL/Fluo Ballast  |
| Input Voltage              | 220-240V         |
| 50 Hz                      | Yes              |
| Power(Watts)               | 36W              |
| Brand                      | Philips          |
|                            |                  |
| Illumination Data          |                  |
| Illumination Diagram       |                  |
| Illumination Diagram       |                  |