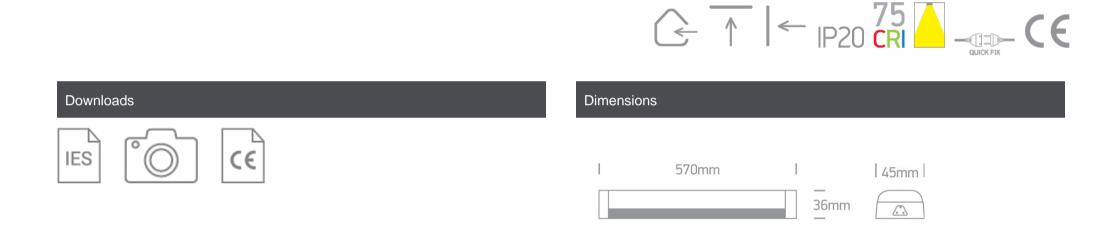

| Rectangular |
|-------------|
| 570mm       |
| 45mm        |
| 36mm        |
| Yes         |
| Yes         |
| Yes         |
|             |

### **Electrical Characteristics** Gear Built In Fitting + Driver Input Voltage 100-240V Yes 50 Hz 60 Hz Yes Safety Class Power(Watts) 15W IP Rating IP20 Light Source LED built in Dimmable No F F Mark Fitting

| Input Type   | Constant Current |
|--------------|------------------|
| Power(Watts) | 15W              |

| IP Rating     | IP20         |
|---------------|--------------|
| Light Source  | LED built in |
|               |              |
| Gear          |              |
| Gear Type     | Led Driver   |
| Input Voltage | 100-240V     |
|               |              |

| 50 Hz            | Yes  |
|------------------|------|
| 60 Hz            | Yes  |
| Power(Watts)     | 15W  |
| Constant Current | Yes  |
| IP Rating        | IP20 |
| Safety Class     |      |
| Dimmable         | No   |
|                  |      |

#### **Illumination Data**

| Colour Temperature   | 3000K  |
|----------------------|--------|
| Lumen Output         | 1050lm |
| Light Efficiency     | 70lm/W |
| CRI                  | 75     |
| Illumination Diagram |        |