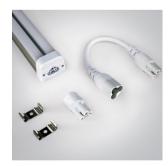

## **Product** Datasheet

www.1-light.eu

38215L/W

08 Strips & Profiles>The 230V Solid Double LED Strip Aluminium + PC

15W 230V Solid LED Strip, IP20.

Complete with non-dimmable LED driver.

Supplied with 6cm corner cable, 50 cm power cable 1pc connector & 3 fixing clips.

Connect Maximum 5pcs at 110V & 10pcs at 230V

Complies with standard EN60598-1 and any other specific standards.

#### Gallery

| Item Group        | 08 Strips & Profiles                           |
|-------------------|------------------------------------------------|
| Family            | The 230V Solid Double LED Strip Aluminium + PC |
| Order Code        | 38215L/W                                       |
| Material          | Aluminium                                      |
| Diffuser Material | PC                                             |