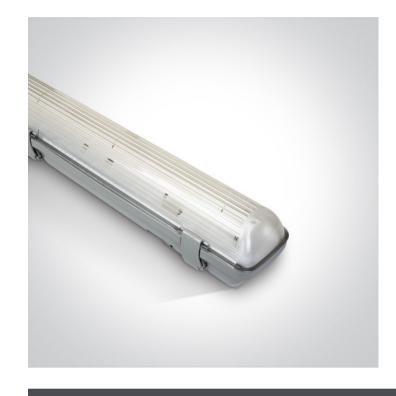

## **Product Datasheet**

21 Industrial & Floodlights>The T8 IP65 Fluo Range PC + PC

38218P

T8 IP65 Fluo Range

Complies with standard EN60598-1 and any other specific standards.

Complete with electronic ballast

## **Physical Specification**

| 21 Industrial & Floodlights    |
|--------------------------------|
| The T8 IP65 Fluo Range PC + PC |
| 38218P                         |
| Grey                           |
| PC                             |
| PC                             |
| Circular                       |
| 655mm                          |
| 86mm                           |
| Yes                            |
| Yes                            |
| Yes                            |
|                                |