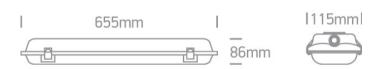

Downloads

Dimensions

## **Physical Specification**

| 21 Industrial & Floodlights    |
|--------------------------------|
| The T8 IP65 Fluo Range PC + PC |
| 38218P                         |
| Grey                           |
| PC                             |
| PC                             |
| Circular                       |
| 655mm                          |
| 86mm                           |
| Yes                            |
| Yes                            |
| Yes                            |
|                                |