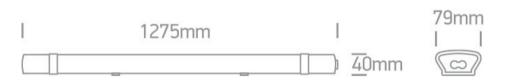

## Downloads

Dimensions

## Must be ordered separately

| Physical Specification     |                                       |
|----------------------------|---------------------------------------|
| Item Group                 | 21 Industrial & Floodlights           |
| Family                     | The IP65 LED Connectable Range Double |
| Order Code                 | 38236LC/C                             |
| Colour                     | White                                 |
| Material                   | PC                                    |
| Diffuser Material          | PC                                    |
| Shape                      | Rectangular                           |
| Length                     | 1275mm                                |
| Width                      | 40mm                                  |
| Height                     | 79mm                                  |
| Surface Ceiling            | Yes                                   |
| Surface Wall               | Yes                                   |
| Indoor                     | Yes                                   |
| Outdoor                    | Yes                                   |
| Adjustable                 | No                                    |
| IK Rating                  | 8                                     |
|                            |                                       |
| Electrical Characteristics |                                       |
|                            |                                       |
| Gear                       | Built In                              |
| Fitting + Driver           |                                       |
|                            |                                       |
| Input Voltage              | 100-240V                              |
| 50 Hz                      | Yes                                   |
| 60 Hz                      | Yes                                   |
| Safety Class               |                                       |
| Power(Watts)               | 36W                                   |
| IP Rating                  | IP65                                  |