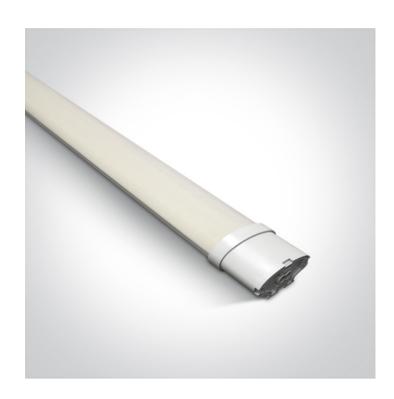

## **Product Datasheet**

www.1-light.eu

21 Industrial & Floodlights>The IP65 LED Connectable Range Double

38236LC/C

36W IP65 slim LED connectable fitting .

Stainless steel clips included.

Polycarbonate body and diffuser.

## Must be ordered separately

| Physical Specification     |                                       |
|----------------------------|---------------------------------------|
| Item Group                 | 21 Industrial & Floodlights           |
| Family                     | The IP65 LED Connectable Range Double |
| Order Code                 | 38236LC/C                             |
| Colour                     | White                                 |
| Material                   | PC                                    |
| Diffuser Material          | PC                                    |
| Shape                      | Rectangular                           |
| Length                     | 1275mm                                |
| Width                      | 40mm                                  |
| Height                     | 79mm                                  |
| Surface Ceiling            | Yes                                   |
| Surface Wall               | Yes                                   |
| Indoor                     | Yes                                   |
| Outdoor                    | Yes                                   |
| Adjustable                 | No                                    |
| IK Rating                  | 8                                     |
|                            |                                       |
| Electrical Characteristics |                                       |
|                            |                                       |
| Gear                       | Built In                              |
| Fitting + Driver           |                                       |
|                            |                                       |
| Input Voltage              | 100-240V                              |
| 50 Hz                      | Yes                                   |
| 60 Hz                      | Yes                                   |
| Safety Class               |                                       |
| Power(Watts)               | 36W                                   |
| IP Rating                  | IP65                                  |