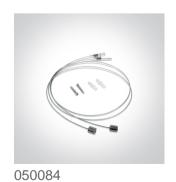

## Must be ordered separately

| Physical Specification     |                                       |
|----------------------------|---------------------------------------|
| Item Group                 | 21 Industrial & Floodlights           |
| Family                     | The IP65 LED Connectable Range Double |
| Order Code                 | 38236LC/C                             |
| Colour                     | White                                 |
| Material                   | PC                                    |
| Diffuser Material          | PC                                    |
| Shape                      | Rectangular                           |
| Length                     | 1275mm                                |
| Width                      | 40mm                                  |
| Height                     | 79mm                                  |
| Surface Ceiling            | Yes                                   |
| Surface Wall               | Yes                                   |
| Indoor                     | Yes                                   |
| Outdoor                    | Yes                                   |
| Adjustable                 | No                                    |
| IK Rating                  | 8                                     |
|                            |                                       |
| Electrical Characteristics |                                       |
|                            |                                       |
| Gear                       | Built In                              |
| Fitting + Driver           |                                       |
|                            |                                       |
| Input Voltage              | 100-240V                              |
| 50 Hz                      | Yes                                   |
| 60 Hz                      | Yes                                   |
| Safety Class               |                                       |
| Power(Watts)               | 36W                                   |
| IP Rating                  | IP65                                  |