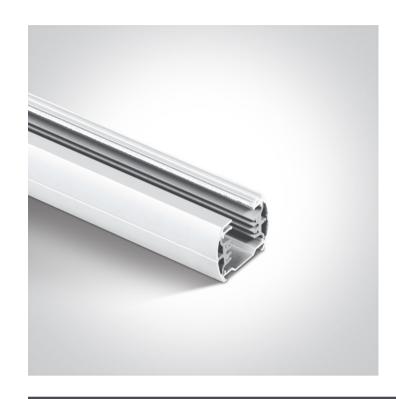

## 11 Tracks>Rounded Track & Accessories

40003/W

3-Phase 16A rounded track for commercial applications.

Complies with standard EN60598-1 and any other specific standards.

Downloads

Dimensions

41012/W/R

| Physical Specification   |                             |
|--------------------------|-----------------------------|
| Item Group               | 11 Tracks                   |
| Family                   | Rounded Track & Accessories |
| Order Code               | 40003/W                     |
| Colour                   | White                       |
| Material                 | Aluminium                   |
| Shape                    | Rectangular                 |
| Length                   | 3000mm                      |
| Width                    | 43mm                        |
| Height                   | 34mm                        |
| Surface Ceiling          | Yes                         |
| Suspended Ceiling        | Yes                         |
| Indoor                   | Yes                         |
| Adjustable               | No                          |
|                          |                             |
| Packing Info             |                             |
| Box Weight               | 2,8kg                       |
| Pcs/Carton               | 10                          |
| Barcode                  | 5291889004035               |
| HS Code                  | 9405990090                  |
|                          |                             |
| Cartification & Warranty |                             |
| Certification & Warranty |                             |
| Warranty                 | 5 Years                     |
|                          |                             |
|                          |                             |