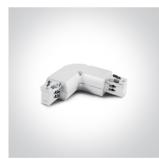

## Accessories

41004/W/L

41016/W

41008/W

41018/W

41010/W

41020/W

41012/W/L

41012/W/R

| Physical Specification   |                             |
|--------------------------|-----------------------------|
| Item Group               | 11 Tracks                   |
| Family                   | Rounded Track & Accessories |
| Order Code               | 40003/W                     |
| Colour                   | White                       |
| Material                 | Aluminium                   |
| Shape                    | Rectangular                 |
| Length                   | 3000mm                      |
| Width                    | 43mm                        |
| Height                   | 34mm                        |
| Surface Ceiling          | Yes                         |
| Suspended Ceiling        | Yes                         |
| Indoor                   | Yes                         |
| Adjustable               | No                          |
|                          |                             |
| Packing Info             |                             |
| Box Weight               | 2,8kg                       |
| Pcs/Carton               | 10                          |
| Barcode                  | 5291889004035               |
| HS Code                  | 9405990090                  |
|                          |                             |
| Cartification & Warranty |                             |
| Certification & Warranty |                             |
| Warranty                 | 5 Years                     |
|                          |                             |
|                          |                             |