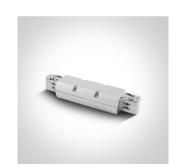

## 11 Tracks>Rounded Track & Accessories

40003/W

3-Phase 16A rounded track for commercial applications.

Complies with standard EN60598-1 and any other specific standards.

Downloads

Dimensions