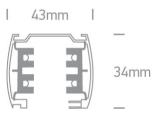

41012/W/R

| Physical Specification   |                             |
|--------------------------|-----------------------------|
| Item Group               | 11 Tracks                   |
| Family                   | Rounded Track & Accessories |
| Order Code               | 40003/W                     |
| Colour                   | White                       |
| Material                 | Aluminium                   |
| Shape                    | Rectangular                 |
| Length                   | 3000mm                      |
| Width                    | 43mm                        |
| Height                   | 34mm                        |
| Surface Ceiling          | Yes                         |
| Suspended Ceiling        | Yes                         |
| Indoor                   | Yes                         |
| Adjustable               | No                          |
|                          |                             |
| Packing Info             |                             |
| Box Weight               | 2,8kg                       |
| Pcs/Carton               | 10                          |
| Barcode                  | 5291889004035               |
| HS Code                  | 9405990090                  |
|                          |                             |
| Cartification & Warranty |                             |
| Certification & Warranty |                             |
| Warranty                 | 5 Years                     |
|                          |                             |
|                          |                             |