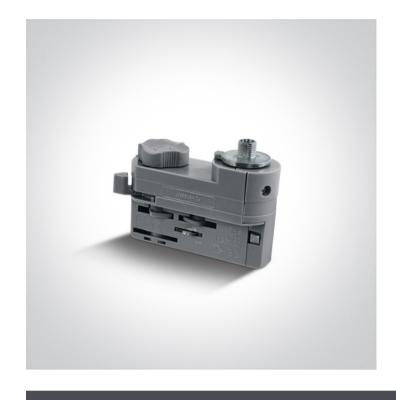

# **Product Datasheet**

10 Tracks & Magnetic>Track Adaptors & Accessories

41002/G

16A Grey Track adaptor for Track Spots.

Complies with standard EN60598-1 and any other specific standards.

# **Physical Specification**

| Item Group    | 10 Tracks & Magnetic         |
|---------------|------------------------------|
| Family        | Track Adaptors & Accessories |
| Order Code    | 41002/G                      |
| Colour        | Grey                         |
| Material      | Plastic                      |
| Shape         | Rectangular                  |
| Length        | 84mm                         |
| Height        | 55mm                         |
| Track mounted | Yes                          |
| Indoor        | Yes                          |
| Adjustable    | No                           |