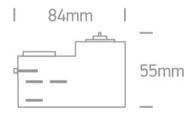

# Dimensions

# **Physical Specification**

| Item Group    | 10 Tracks & Magnetic         |
|---------------|------------------------------|
| Family        | Track Adaptors & Accessories |
| Order Code    | 41002/G                      |
| Colour        | Grey                         |
| Material      | Plastic                      |
| Shape         | Rectangular                  |
| Length        | 84mm                         |
| Height        | 55mm                         |
| Track mounted | Yes                          |
| Indoor        | Yes                          |
| Adjustable    | No                           |