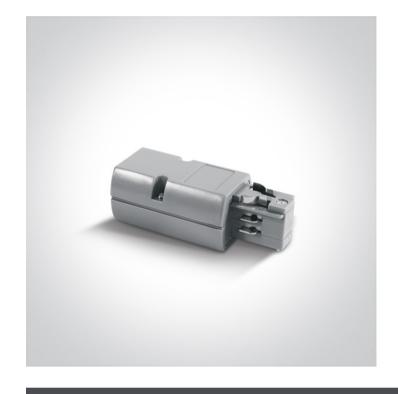

## **Product Datasheet**

www.1-light.eu

10 Tracks & Magnetic>Rounded Track & Accessories

41004/G/L

16A Grey Live End Left for track 40003.

€ ↑ CE

Downloads

Dimensions

## **Physical Specification**

| 10 Tracks & Magnetic        |
|-----------------------------|
| Rounded Track & Accessories |
| 41004/G/L                   |
| Grey                        |
| Plastic                     |
| Rectangular                 |
| 100mm                       |
|                             |