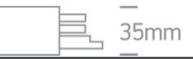

100mm

Related items

40003/G

| Height        | 35mm |
|---------------|------|
| Track mounted | Yes  |
| Indoor        | Yes  |
| Adjustable    | No   |

| Packing Info |               |
|--------------|---------------|
| Box Weight   | 0.080kg       |
| Pcs/Carton   | 50            |
| Barcode      | 5291889004073 |
| HS Code      | 9405920090    |