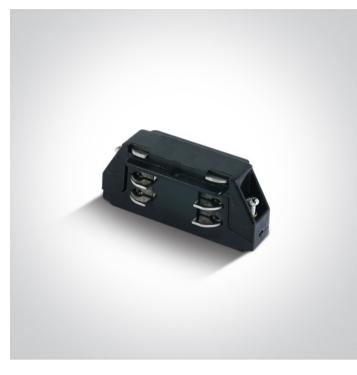

## **Product** Datasheet

www.1-light.eu

10 Tracks & Magnetic>Rounded Track & Accessories

16A Black connector for track 40003A.

41008/B

| Downloads | Dimensions |
|-----------|------------|
| °O CE     | 65mm I     |
|           |            |

## **Physical Specification**

| Item Group | 10 Tracks & Magnetic        |
|------------|-----------------------------|
| Family     | Rounded Track & Accessories |
| Order Code | 41008/B                     |
| Colour     | Black                       |
| Material   | Plastic                     |
| Shape      | Rectangular                 |
| Length     | 65mm                        |