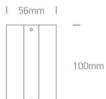

## Physical Specification

| Item Group | 10 Tracks & Magnetic  |
|------------|-----------------------|
| Family     | Square Track Recessed |
| Order Code | 41008B/W              |
| Colour     | White                 |
| Material   | Plastic               |
| Shape      | Rectangular           |
| Length     | 56mm                  |

| Width         | 100mm |
|---------------|-------|
| Track mounted | Yes   |
| Indoor        | Yes   |
| Adjustable    | No    |

| Packing Info |               |
|--------------|---------------|
| Box Weight   | 0.010kg       |
| Pcs/Carton   | 10            |
| Barcode      | 5291889023500 |
| HS Code      | 9405920090    |