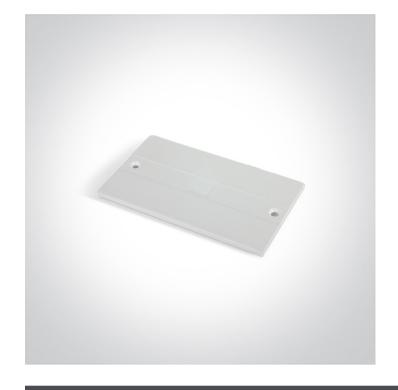

## **Product Datasheet**

www.1-light.eu

10 Tracks & Magnetic>Square Track Recessed

41008B/W

White Cover For 41010A

**←** ↑ (€

Downloads

Dimensions

## Physical Specification

| Item Group | 10 Tracks & Magnetic  |
|------------|-----------------------|
| Family     | Square Track Recessed |
| Order Code | 41008B/W              |
| Colour     | White                 |
| Material   | Plastic               |
| Shape      | Rectangular           |
| Length     | 56mm                  |