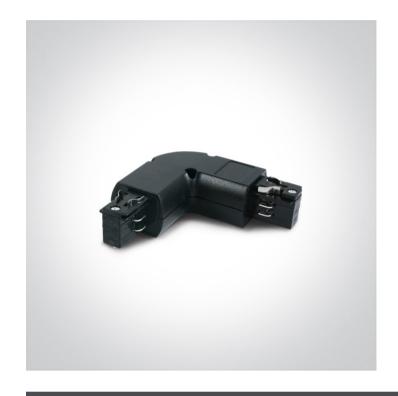

# **Product Datasheet**

10 Tracks & Magnetic>Rounded Track Accessories

41012/B/R

16A Black Corner Right for track 40003.

## **Physical Specification**

| Item Group    | 10 Tracks & Magnetic      |
|---------------|---------------------------|
| Family        | Rounded Track Accessories |
| Order Code    | 41012/B/R                 |
| Colour        | Black                     |
| Material      | Plastic                   |
| Shape         | Rectangular               |
| Length        | 110mm                     |
| Height        | 110mm                     |
| Track mounted | Yes                       |
| Indoor        | Yes                       |
| Adjustable    | No                        |