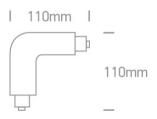

# Dimensions

## **Physical Specification**

| Item Group    | 10 Tracks & Magnetic      |
|---------------|---------------------------|
| Family        | Rounded Track Accessories |
| Order Code    | 41012/B/R                 |
| Colour        | Black                     |
| Material      | Plastic                   |
| Shape         | Rectangular               |
| Length        | 110mm                     |
| Height        | 110mm                     |
| Track mounted | Yes                       |
| Indoor        | Yes                       |
| Adjustable    | No                        |