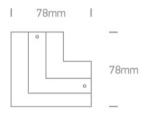

#### Dimensions

#### **Physical Specification**

| Item Group    | 10 Tracks & Magnetic  |
|---------------|-----------------------|
| Family        | Square Track Recessed |
| Order Code    | 41012B/W              |
| Colour        | White                 |
| Material      | Plastic               |
| Shape         | Rectangular           |
| Length        | 78mm                  |
| Width         | 78mm                  |
| Track mounted | Yes                   |
| Indoor        | Yes                   |
| Adjustable    | No                    |