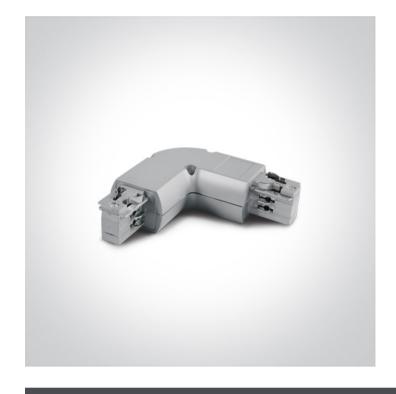

## **Product Datasheet**

www.1-light.eu

10 Tracks & Magnetic>Rounded Track Accessories

41012/G/R

16A Grey Corner Right for track 40003.

Downloads

Dimensions

Related items

## Physical Specification

| Item Group | 10 Tracks & Magnetic      |
|------------|---------------------------|
| Family     | Rounded Track Accessories |
| Order Code | 41012/G/R                 |
| Colour     | Grey                      |
| Material   | Plastic                   |
| Shape      | Rectangular               |
| Length     | 110mm                     |
|            |                           |