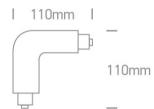

## Physical Specification

| Item Group | 10 Tracks & Magnetic      |
|------------|---------------------------|
| Family     | Rounded Track Accessories |
| Order Code | 41012/G/R                 |
| Colour     | Grey                      |
| Material   | Plastic                   |
| Shape      | Rectangular               |
| Length     | 110mm                     |
|            |                           |

| Height        | 110mm |
|---------------|-------|
| Track mounted | Yes   |
| Indoor        | Yes   |
| Adjustable    | No    |

| Packing Info |               |
|--------------|---------------|
| Box Weight   | 0,12Kg        |
| Pcs/Carton   | 20            |
| Barcode      | 5291889004189 |
| HS Code      | 9405920090    |