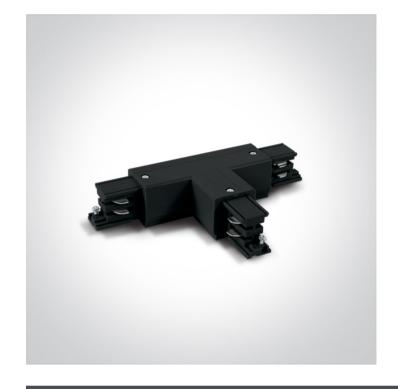

## **Product Datasheet**

www.1-light.eu

10 Tracks & Magnetic>Square Track Accessories

41016A/B

16A Black T Connecor Right for track 40003A.

**←** ↑ (€

Downloads

Dimensions

## Physical Specification

| Item Group | 10 Tracks & Magnetic     |
|------------|--------------------------|
| Family     | Square Track Accessories |
| Order Code | 41016A/B/R               |
| Colour     | Black                    |
| Material   | Plastic                  |
| Shape      | Rectangular              |
| Length     | 170mm                    |