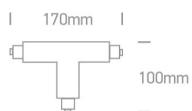

## Physical Specification

| Item Group | 10 Tracks & Magnetic     |
|------------|--------------------------|
| Family     | Square Track Accessories |
| Order Code | 41016A/B/R               |
| Colour     | Black                    |
| Material   | Plastic                  |
| Shape      | Rectangular              |
| Length     | 170mm                    |

| Height        | 100mm |
|---------------|-------|
| Track mounted | Yes   |
| Indoor        | Yes   |
| Adjustable    | No    |

| Packing Info |               |
|--------------|---------------|
| Box Weight   | 0.172kg       |
| Pcs/Carton   | 25            |
| Barcode      | 5291889035831 |
| HS Code      | 9405920090    |