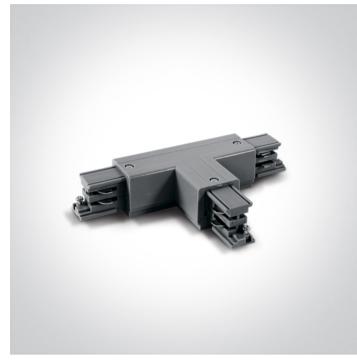

# **Product** Datasheet

16A Grey T Connecor Right for track 40003A.

www.1-light.eu

10 Tracks & Magnetic>Square Track Accessories

| Downloads     | Dimensions    |
|---------------|---------------|
| Ô             | l 170mm I<br> |
| Related items |               |

### Physical Specification

Item Group

10 Tracks & Magnetic

| Family     | Square Track Accessories |
|------------|--------------------------|
| Order Code | 41016A/G/R               |
| Colour     | Grey                     |
| Material   | Plastic                  |
| Shape      | Rectangular              |
| Length     | 170mm                    |

| Height        | 100mm |
|---------------|-------|
| Track mounted | Yes   |
| Indoor        | Yes   |
| Adjustable    | No    |