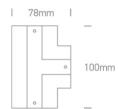

## **Product Datasheet**

www.1-light.eu

10 Tracks & Magnetic>Square Track Recessed

41016B/W

White Cover For 41016A

Downloads

Dimensions

#### Physical Specification

| 10 Tracks & Magnetic  |
|-----------------------|
| Square Track Recessed |
| 41016B/W              |
| White                 |
| Plastic               |
| Rectangular           |
| 78mm                  |
|                       |

| Width         | 78mm |
|---------------|------|
| Track mounted | Yes  |
| Indoor        | Yes  |
| Adjustable    | No   |

| Packing Info |               |
|--------------|---------------|
| Box Weight   | 0.010kg       |
| Pcs/Carton   | 10            |
| Barcode      | 5291889023609 |
| HS Code      | 9405920090    |