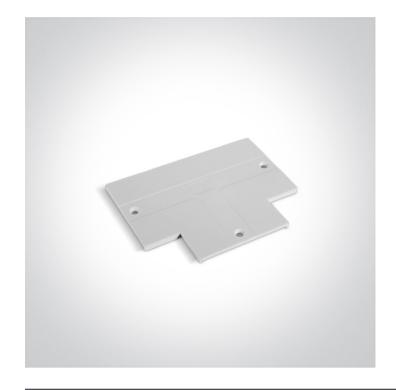

## **Product Datasheet**

www.1-light.eu

10 Tracks & Magnetic>Square Track Recessed

41016B/W

White Cover For 41016A

Downloads

Dimensions

#### Physical Specification

| 10 Tracks & Magnetic  |
|-----------------------|
| Square Track Recessed |
| 41016B/W              |
| White                 |
| Plastic               |
| Rectangular           |
| 78mm                  |
|                       |