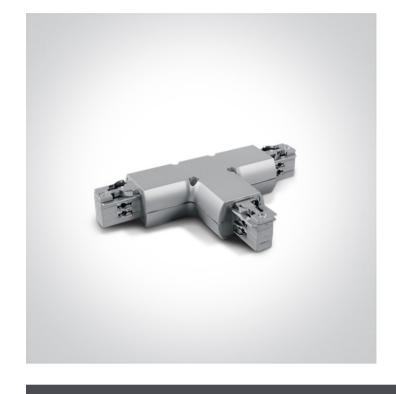

## **Product Datasheet**

www.1-light.eu

10 Tracks & Magnetic>Rounded Track Accessories

41016/G

16A White T for track 40003.

**←** ↑ (€

Downloads

Dimensions

## Physical Specification

| Item Group | 10 Tracks & Magnetic      |
|------------|---------------------------|
| Family     | Rounded Track Accessories |
| Order Code | 41016/G                   |
| Colour     | Grey                      |
| Material   | Plastic                   |
| Shape      | Rectangular               |
| Length     | 180mm                     |