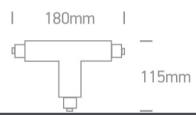

## Physical Specification

| Item Group | 10 Tracks & Magnetic      |
|------------|---------------------------|
| Family     | Rounded Track Accessories |
| Order Code | 41016/G                   |
| Colour     | Grey                      |
| Material   | Plastic                   |
| Shape      | Rectangular               |
| Length     | 180mm                     |

| Height        | 115mm |
|---------------|-------|
| Track mounted | Yes   |
| Indoor        | Yes   |
| Adjustable    | No    |

| Packing Info |               |
|--------------|---------------|
| Box Weight   | 0.260kg       |
| Pcs/Carton   | 10            |
| Barcode      | 5291889004219 |
| HS Code      | 9405920090    |