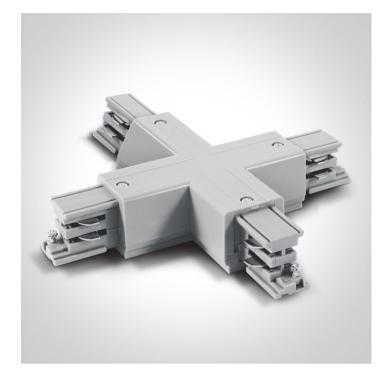

## **Product** Datasheet

www.1-light.eu

10 Tracks & Magnetic>Square Track Accessories

| Downloads              | Dimensions                       |
|------------------------|----------------------------------|
| °O CE                  | 170mm<br>170mm<br>170mm<br>170mm |
| Physical Specification |                                  |
| Item Group             | 10 Tracks & Magnetic             |

| Family     | Square Track Accessories |
|------------|--------------------------|
| Order Code | 41018A/W                 |
| Colour     | White                    |
| Material   | Plastic                  |
| Shape      | Rectangular              |
| Length     | 170mm                    |

| Height        | 170mm |
|---------------|-------|
| Track mounted | Yes   |
| Indoor        | Yes   |
| Adjustable    | No    |