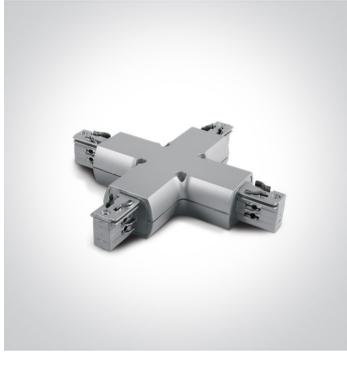

# **Product** Datasheet

www.1-light.eu

10 Tracks & Magnetic>Rounded Track Accessories

16A Grey X for track 40003.

41018/G

| Downloads | Dimensions    |
|-----------|---------------|
| °O CE     | I 180mm I<br> |

#### Rounded Track Accessories

| Order Code | 41018/G     |
|------------|-------------|
| Colour     | Grey        |
| Material   | Plastic     |
| Shape      | Rectangular |
| Length     | 180mm       |

| Height        | 180mm |
|---------------|-------|
| Track mounted | Yes   |
| Indoor        | Yes   |
| Adjustable    | No    |